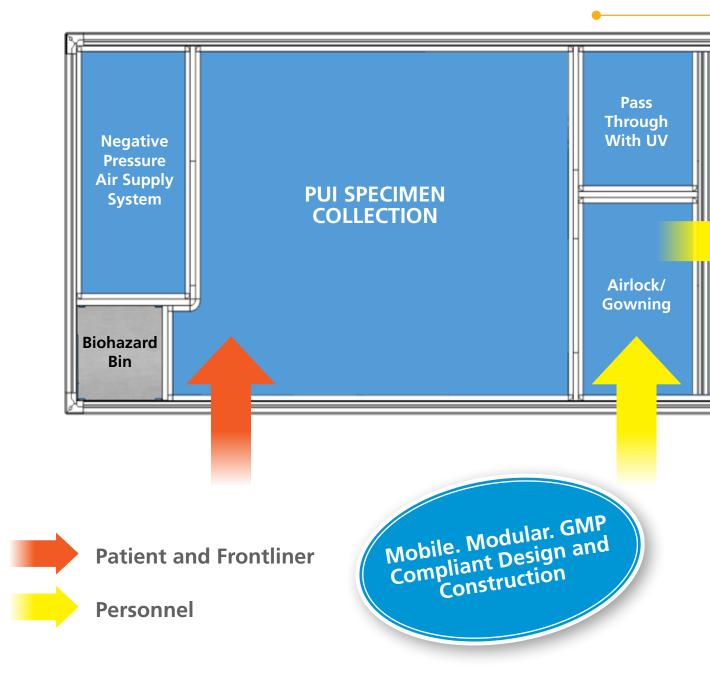

### Inside Mobile Diagnostic Test Lab - Airflow Layout

#### One pass only -no re-circulating air, unidirectional air flow

- All incoming air HEPA filtered (Fan Filter Unit)
- All main lab and airlock exhaust air pass via first HEPA in main room,
- All exhaust air from BSC pass via first HEPA Filter inside BSC then to the room exhaust air filter out.