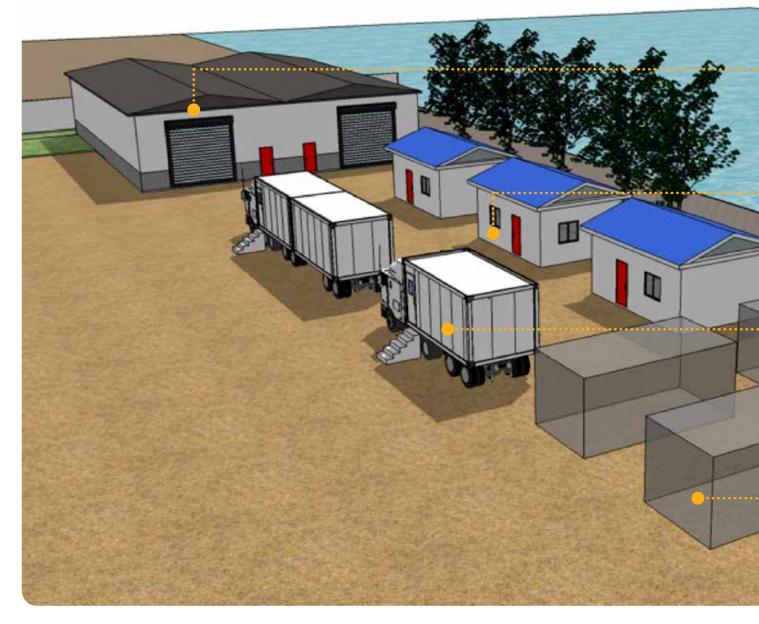

### Rapid Isolation, Diagnostic Tests and Field Hospital Model Set-up

The expandable 50 bed mobile hospital consist of mobile specimen collection wards and trailers combined with modular test labs and can be rapidly deployed. The complete setup is self supporting. Diesel generators, water storage and filtration and air conditioning is included.