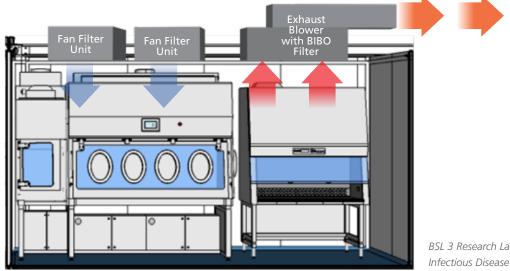

#### Inside Mobile BSL 3 Research Laboratory - Airflow Diagram

The COVID-19 crisis asks for medical solutions that can be rapidly deployed and that are of high quality to control the virus and prevent cross-infection. Esco has designed a mobile laboratory to perform viral disease tests in virus affected areas.

The COVID-19 clinical laboratory contains an isolator/ Biosafety level 3 cabinet, emergency shower, eye shower, sink, samples refrigerator, sterilizer, PCR Analyzer, laptop, centrifuge and all necessary consumables.