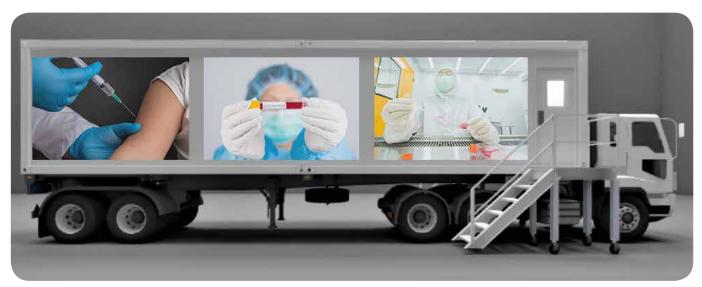

#### **Mobile Diagnostic Test Lab for Infectious Diseases**

Esco provides turnkey mobile medical solutions to international community to help prevent further spread of infectious diseases such as Corona Virus. We ensure availability of stocks - as outbreaks have no breaks, and so do we!

Evaluating and Testing Persons Under Investigation for Corona Virus

#### Inside Mobile Diagnostic Test Lab

PCR workflow for SARS-CoV-2 diagnosis would typically involve RNA extraction, mastermix preparation, and amplification. Diagnostics for SARS-CoV-2 should be conducted in a Biosafety Level 2 (BSL-2) laboratory, according to guidelines set by the Centers for Disease Control and Prevention (CDC). Esco offers range of guality products for laboratories handling SARS-CoV-2 diagnostics.