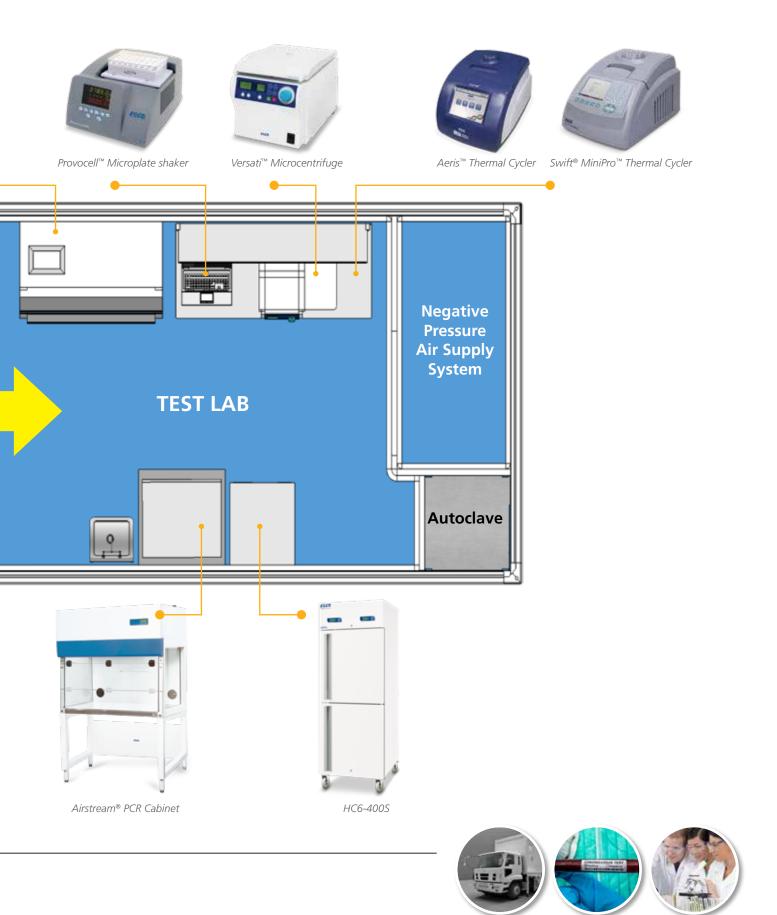

#### Inside Mobile Diagnostic Test Lab

PCR workflow for SARS-CoV-2 diagnosis would typically involve RNA extraction, mastermix preparation, and amplification. Diagnostics for SARS-CoV-2 should be conducted in a Biosafety Level 2 (BSL-2) laboratory, according to guidelines set by the Centers for Disease Control and Prevention (CDC). Esco offers range of guality products for laboratories handling SARS-CoV-2 diagnostics.

# Inside Mobile Diagnostic Test Lab - Architectural Layout of BSL 2 Test Lab for Corona Virus

Airstream<sup>®</sup> Biosafety Cabinet

ESCO CoVID-19 Mobile Diagnostic Labs and Containerized Isolation Medical C Containerized Isolation Medical Centres