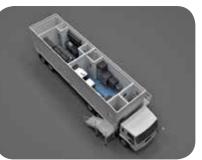

# Inside Mobile Diagnostic Test Lab - Architectural Layout of BSL 2 Test Lab for Corona Virus

Airstream<sup>®</sup> Biosafety Cabinet

ESCO CoVID-19 Mobile Diagnostic Labs and Containerized Isolation Medical C Containerized Isolation Medical Centres

### Inside Mobile Diagnostic Test Lab - Airflow Layout

#### One pass only -no re-circulating air, unidirectional air flow

- All incoming air HEPA filtered (Fan Filter Unit)
- All main lab and airlock exhaust air pass via first HEPA in main room,
- All exhaust air from BSC pass via first HEPA Filter inside BSC then to the room exhaust air filter out.