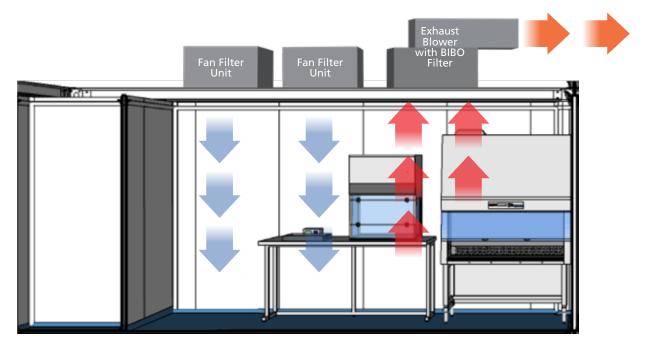

### Inside Mobile Diagnostic Test Lab - Airflow Layout

#### One pass only -no re-circulating air, unidirectional air flow

- All incoming air HEPA filtered (Fan Filter Unit)
- All main lab and airlock exhaust air pass via first HEPA in main room,
- All exhaust air from BSC pass via first HEPA Filter inside BSC then to the room exhaust air filter out.