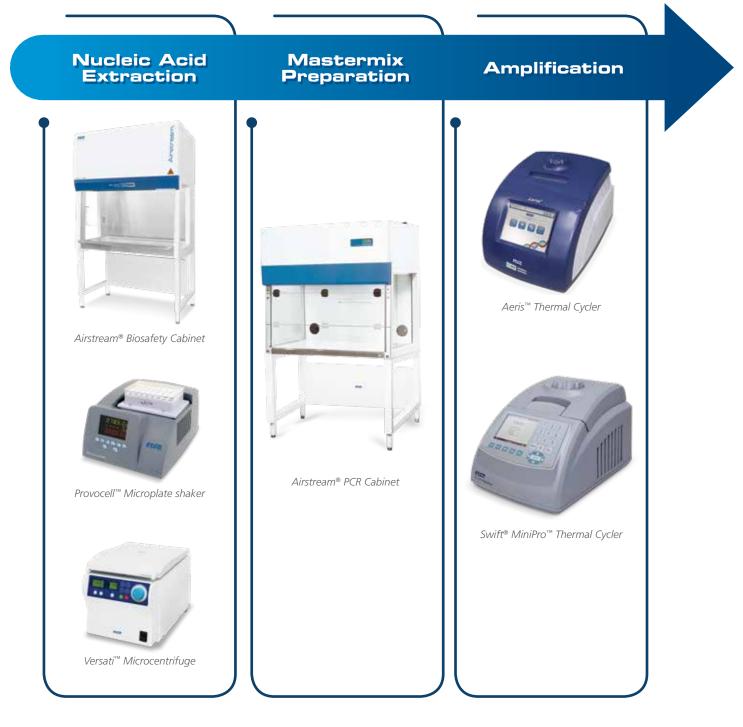

#### Inside Mobile Diagnostic Test Lab

PCR workflow for SARS-CoV-2 diagnosis would typically involve RNA extraction, mastermix preparation, and amplification. Diagnostics for SARS-CoV-2 should be conducted in a Biosafety Level 2 (BSL-2) laboratory, according to guidelines set by the Centers for Disease Control and Prevention (CDC). Esco offers range of guality products for laboratories handling SARS-CoV-2 diagnostics.

# Inside Mobile Diagnostic Test Lab - Architectural Layout of BSL 2 Test Lab for Corona Virus

Airstream<sup>®</sup> Biosafety Cabinet

ESCO CoVID-19 Mobile Diagnostic Labs and Containerized Isolation Medical C Containerized Isolation Medical Centres