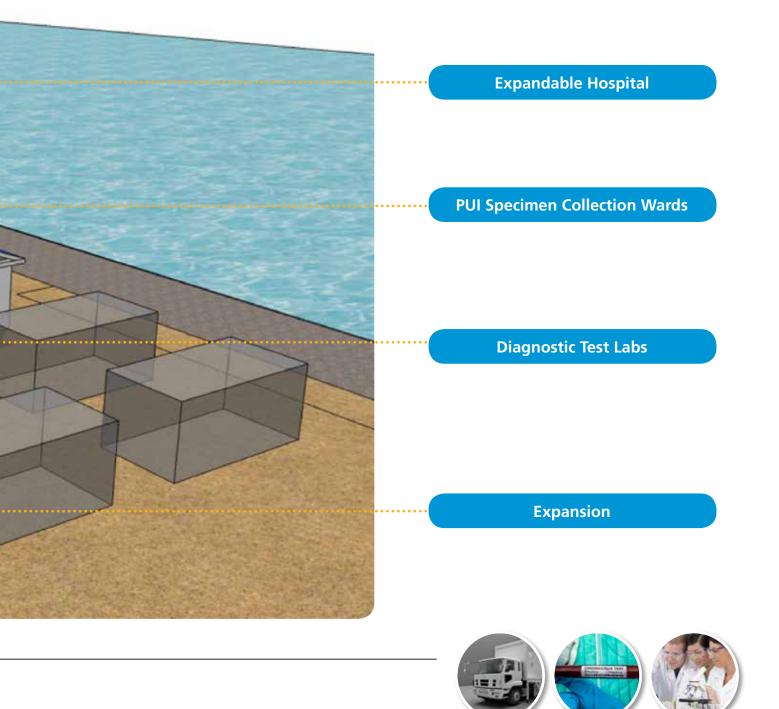

### Rapid Isolation, Diagnostic Tests and Field Hospital Model Set-up

The expandable 50 bed mobile hospital consist of mobile specimen collection wards and trailers combined with modular test labs and can be rapidly deployed. The complete setup is self supporting. Diesel generators, water storage and filtration and air conditioning is included.