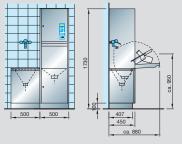

TOPIC as small combined sluice unit

TOPIC for installation under a work surface

The MEIKO Team would be happy to help you find the perfect solution for your specific hygiene requirements. Just call us!

#### **SAN 14 B**

The small combined sluice unit TOPIC 40 with hand wash basin, small work and storage surface and slop sink with an efficient splash screen. Small but perfectly formed!