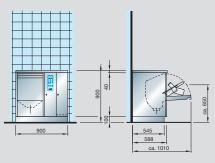

TOPIC as small combined sluice unit

TOPIC for installation under a work surface

The MEIKO Team would be happy to help you find the perfect solution for your specific hygiene requirements. Just call us!

#### **TOPIC 10 with slop sink**

The "floating", wall-mounted combined sluice unit and slop sink leaves the floor free; developed from the *TOPIC 10* cleaning and disinfection appliance and a slop sink specially designed for this application.