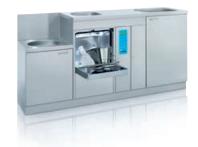

### **TOPIC** – versatility for all eventualities

TOPIC cleaning and disinfection appliances are always a tip-top solution: for every room, whether as a standalone appliance or a customised combined sluice unit and slop sink.

### SAN 20 BW

The spacious combined sluice unit TOPIC 40 with slop sink, ergonomic hand wash basin, larger wash basin, work surface and cabinet. Simply great!

We reserve the right to make changes as part of product development.