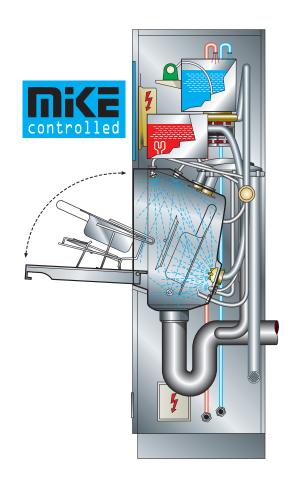

TOPIC is sophisticated technology. Robust technology made from stainless steel which is the starting point for a long working life, easy cleaning and meticulous hygiene. Top design: the deep-drawn cleaning chamber is designed to be self-cleaning with no corners and sharp edges. The water jet system is arranged to provide intensive cleaning, guaranteeing optimal hygiene for care utensils.

Bed pans, urine bottles, commode buckets, etc, are automatically and reliably emptied, cleaned and disinfected. And always safely behind a sealed door, of course. This means modern hygiene, convenience and a reduced work load for the entire nursing staff. And the accountants can also breathe a sigh of relief – *TOPIC's* reliable, low maintenance technology makes only miserly demands on resources and budgets.