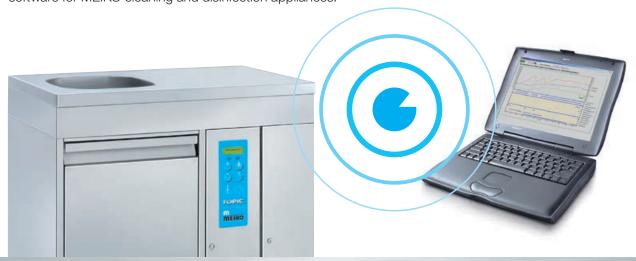

TOPIC cleaning and disinfection appliances provide maximum ease of operation. Starting the program, appliance control and operational analysis are all managed via the simple TOPIC membrane key-pad.

Simple "One Touch" technology and the innovative *M-Commander* analysis software help you to help your patients – only with *TOPIC* is patient care so simple and easy.

### Everything plainly in view:

TOPIC with M-Commander and M-Commander W, the analysis software for MEIKO cleaning and disinfection appliances.