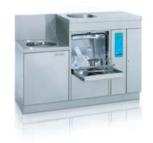

### **TOPIC** – versatility for all eventualities

TOPIC cleaning and disinfection appliances are always a tip-top solution: for every room, whether as a standalone appliance or a customised combined sluice unit and slop sink.

### SAN 20 BW

The spacious combined sluice unit TOPIC 40 with slop sink, ergonomic hand wash basin, larger wash basin, work surface and cabinet. Simply great!

We reserve the right to make changes as part of product development.