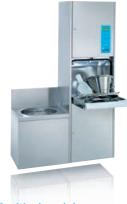

### **TOPIC** – versatility for all eventualities

TOPIC cleaning and disinfection appliances are always a tip-top solution: for every room, whether as a standalone appliance or a customised combined sluice unit and slop sink.

#### **SAN 14 B**

The small combined sluice unit TOPIC 40 with hand wash basin, small work and storage surface and slop sink with an efficient splash screen. Small but perfectly formed!