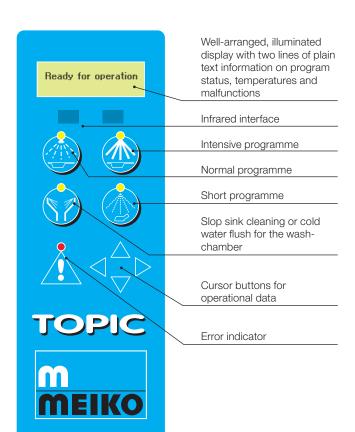

# Your TOP TEN: the *TOPIC* hygiene advantages

- Ideal operation as a result of the "One Touch"operating system with large-sized membrane key-pads and unambiguous icons
- Hygiene security thanks to the A<sub>0</sub> value control system complying with DIN EN ISO 15883
- Very economical due to reduced use of water, detergent and rinse agents
- Short, individually adjustable and effective program cycles
- Maximum flexibility provided by multi-functional brackets for care utensils
- Patented, steam-proof cleaning and disinfection system
- All-round cleaning by the powerjet system
- Electronic controls with versatile cleaning programs
- Hygiene security created by thermal disinfection
- Multiple uses from functionally efficient options and extensive accessories

TOPIC cleaning and disinfection appliances provide maximum ease of operation. Starting the program, appliance control and operational analysis are all managed via the simple TOPIC membrane key-pad.

Simple "One Touch" technology and the innovative *M-Commander* analysis software help you to help your patients – only with *TOPIC* is patient care so simple and easy.