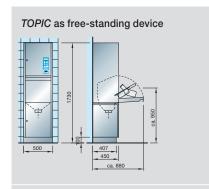

TOPIC as small combined sluice unit

TOPIC for installation under a work surface

The MEIKO Team would be happy to help you find the perfect solution for your specific hygiene requirements. Just call us!

#### **TOPIC 20**

A top-notch free-standing appliance Place in position and connect – job done! Ideal for taking advantage of existing connections. The very latest!