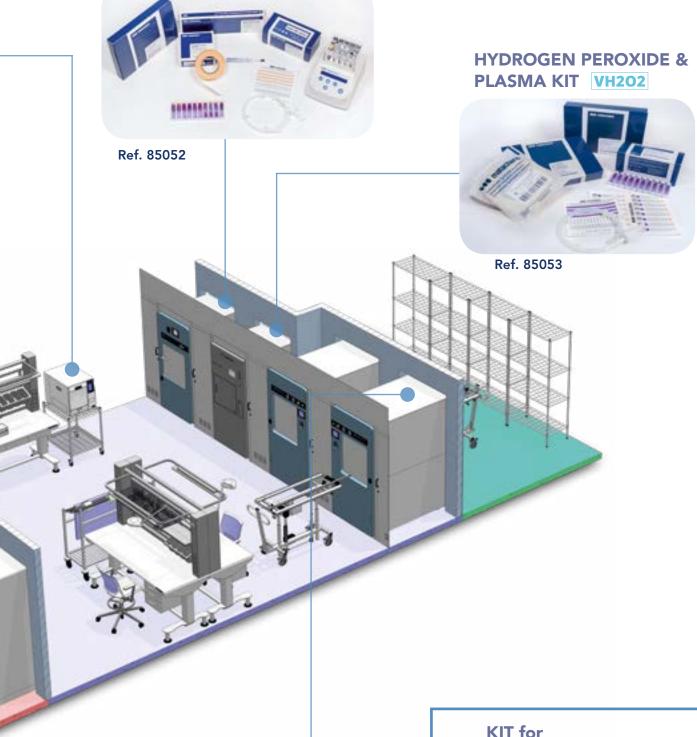

# MATACHANA provides a wide scope of Chemical and Biological Indicators for the monitoring of sterilization, cleaning and seal processes.

Our range of Chemical and Biological Indicators can be applied in all the medical and science fields:

**HEALTHCARE**: products for the monitoring of sterilization and wash processes within health centres, hospitals, clinics, primary care centres.

**LIFE SCIENCE**: products for the monitoring of sterilization and wash processes in specific applications within laboratories, animal facilities, research centers, biological waste management centers, pharmaceutical and biotechnology industry.