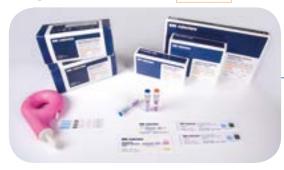

# TABLE TOP STERILIZER KIT STEAM

Ref. 85008

#### SEAL KIT SEAL

Ref. 85054

Ref. 85054

ENDOSCOPE KIT WASH

Ref. 85603

## ••• matachana

LTSF KIT FORM

Ref. 85051

# KIT for LIFE SCIENCE use STEAM

Ref. 85019